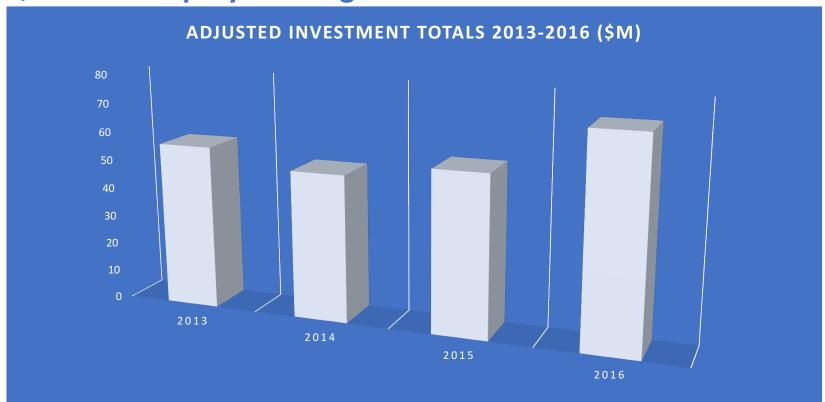

### **Sponsored by:**





#### In partnership with:

# BDC2017 charcal



### **We Continue To Add Startups**



#### **An Urban Phenomenon**

#### **STARTUPS BY CITY**





#### Who's Adding the Most Startups?





## A Spike of New Companies in 2015.





# \$73.3M In Equity Funding in 2016





# **Major Funding Deals in 2016**

| Company     | Raised | Investors                                             |  |  |
|-------------|--------|-------------------------------------------------------|--|--|
| Resson      | \$14M  | Monsanto, McCain, Build, Rho, NBIF, BDC, East Valley. |  |  |
| Kinduct     | \$11M  | Intel Capital, CFFI Ventures, Elysian Park.           |  |  |
| TruLeaf     | \$8.5M | Mike Durland, angels.                                 |  |  |
| Sequence    | \$3.9M | Data Collective, Killick, Venture NL/Pelorus, Etc.    |  |  |
| Icejam      | \$3M   | Build Ventures.                                       |  |  |
| Appili      | \$2.2M | Innovacorp, angels.                                   |  |  |
| Dash Hudson | \$2M+  | Build Ventures, Innovacorp.