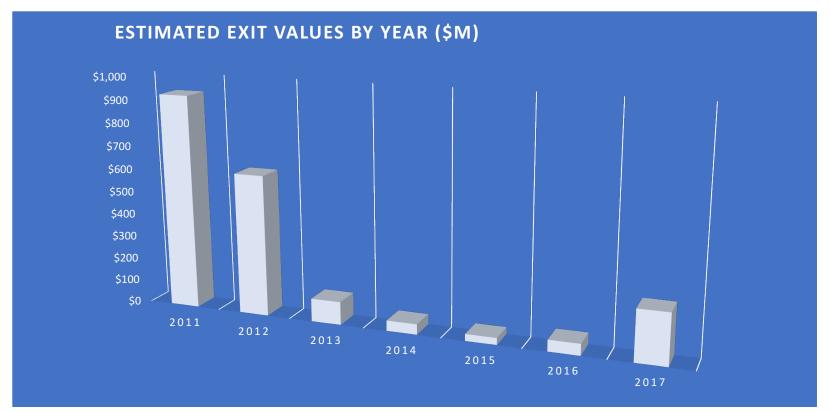

|  |  |



# **The Biggest Exits Since 2011**

| Target     | Buyer        | Date      | Price        |
|------------|--------------|-----------|--------------|
| Q1 Labs    | IBM          | Oct. '11  | >\$600M*     |
| ONC        | Royal DSM    | May '12   | \$540M       |
| Radian6    | Salesforce   | Mar. '11  | \$326M       |
| STI        | QuentilesIMS | Feb. '17  | >\$200M*     |
| BioVectra  | Questor      | Jan. '13  | \$100M       |
| Golnstant  | Salesforce   | July '12  | >US\$70M*    |
| Compilr    | Lynda        | April '14 | >\$20M       |
| Analyze Re | Verisk       | Oct. '16  | \$15M-\$20M* |
| Brovada    | Towers       | Sept. '15 | US\$15.4M    |
| *Reported  |              |           |              |



### We Need More and Bigger Exits