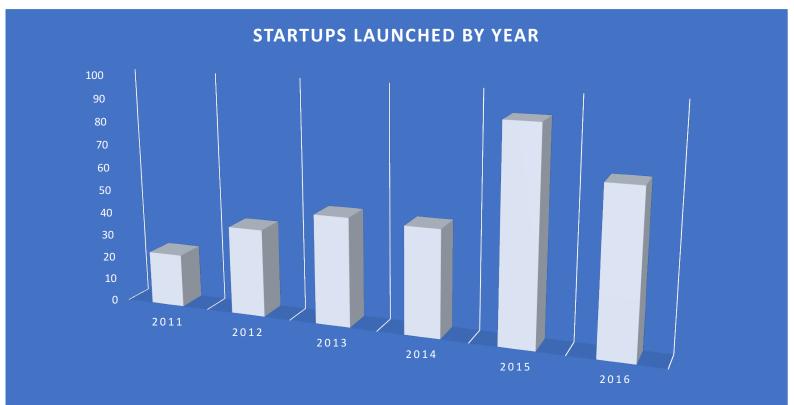

### **Sponsored by:**





#### In partnership with:

# BDC2017 charcal



### **We Continue To Add Startups**



#### **An Urban Phenomenon**

#### **STARTUPS BY CITY**





#### Who's Adding the Most Startups?





## A Spike of New Companies in 2015.





# \$73.3M In Equity Funding in 2016





# **Major Funding Deals in 2016**

| Company     | Raised | Investors                                             |  |  |
|-------------|--------|-------------------------------------------------------|--|--|
| Resson      | \$14M  | Monsanto, McCain, Build, Rho, NBIF, BDC, East Valley. |  |  |
| Kinduct     | \$11M  | Intel Capital, CFFI Ventures, Elysian Park.           |  |  |
| TruLeaf     | \$8.5M | Mike Durland, angels.                                 |  |  |
| Sequence    | \$3.9M | Data Collective, Killick, Venture NL/Pelorus, Etc.    |  |  |
| Icejam      | \$3M   | Build Ventures.                                       |  |  |
| Appili      | \$2.2M | Innovacorp, angels.                                   |  |  |
| Dash Hudson | \$2M+  |