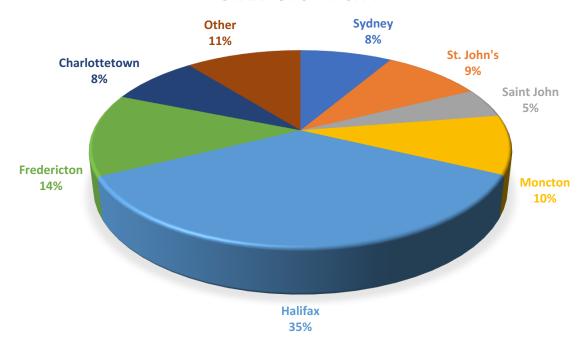

### **Sponsored by:**





#### In partnership with:

# BDC2017 charcal



### **We Continue To Add Startups**



#### **An Urban Phenomenon**

#### **STARTUPS BY CITY**





#### Who's Adding the Most Startups?





## A Spike of New Companies in 2015.





# \$73.3M In Equity Funding in 2016





# **Major Funding Deals in 2016**

| Company     | Raised | Investors                                             |  |  |
|-------------|--------|-------------------------------------------------------|--|--|
| Resson      | \$14M  | Monsanto, McCain, Build, Rho, NBIF, BDC, East Valley. |  |  |
| Kinduct     | \$11M  | Intel Capital, CFFI Ventures, Elysian Park.           |  |  |
| TruLeaf     | \$8.5M | Mike Durland, angels.                                 |  |  |
| Sequence    | \$3.9M | Data Collective, Killick, Venture NL/Pelorus, Etc.    |  |  |
| Icejam      | \$3M   | Build Ventures.                                       |  |  |
| Appili      | \$2.2M | In