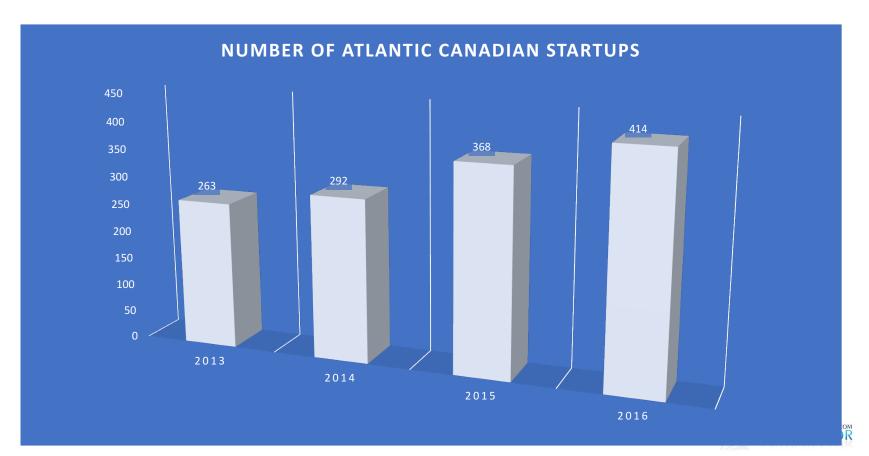

### **Sponsored by:**





#### In partnership with:

# BDC2017 charcal



### **We Continue To Add Startups**



#### **An Urban Phenomenon**

#### **STARTUPS BY CITY**





#### Who's Adding the Most Startups?





## A Spike of New Companies in 2015.





# \$73.3M In Equity Funding in 2016





# **Major Funding Deals in 2016**

| Company     | Raised | Investors                                             |  |  |
|-------------|--------|-------------------------------------------------------|--|--|
| Resson      | \$14M  | Monsanto, McCain, Build, Rho, NBIF, BDC, East Valley. |  |  |
| Kinduct     | \$11M  | Intel Capital, CFFI Ventures, Elysian Park.           |  |  |
| TruLeaf     | \$8.5M | Mike Durland, angels.                                 |  |  |
| Sequence    | \$3.9M | Data Collective, Killick, Venture NL/Pelorus, Etc.    |  |  |
| Icejam      | \$3M   | Build Ventures.