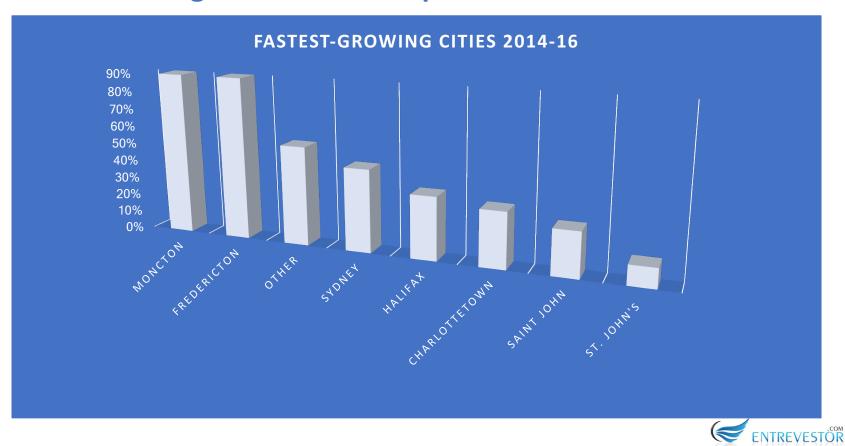

### **Sponsored by:**





#### In partnership with:

# BDC2017 charcal



### **We Continue To Add Startups**



#### **An Urban Phenomenon**

#### **STARTUPS BY CITY**





#### Who's Adding the Most Startups?





## A Spike of New Companies in 2015.





# \$73.3M In Equity Funding in 2016





# **Major Funding Deals in 2016**

| Company     | Raised | Investors                                             |  |  |
|-------------|--------|-------------------------------------------------------|--|--|
| Resson      | \$14M  | Monsanto, McCain, Build, Rho, NBIF, BDC, East Valley. |  |  |
| Kinduct     | \$11M  | Intel Capital, CFFI Ventures, Elysian Park.           |  |  |
| TruLeaf     | \$8.5M | Mike Durland, angels.                                 |  |  |
| Sequence    | \$3.9M | Data Collective, Killick, Venture NL/Pelorus, Etc.    |  |  |
| Icejam      | \$3M   | Build Ventures.                                       |  |  |
| Appili      | \$2.2M | Innovacorp, angels.